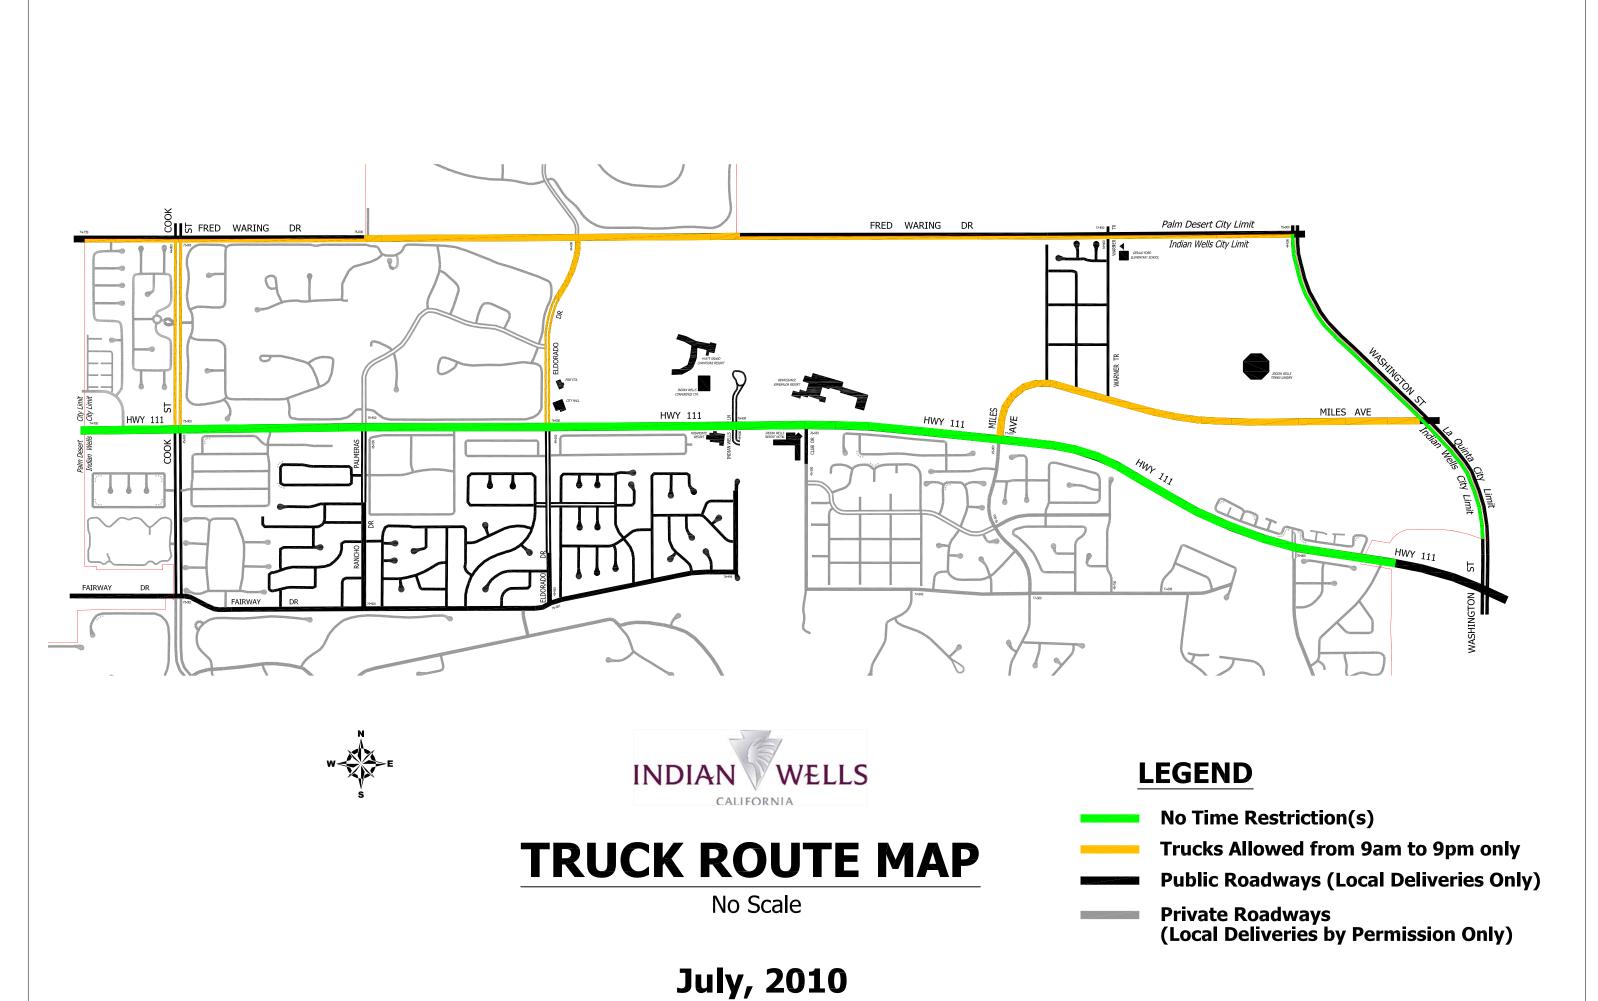

## <u>Instructions:</u>

- 1. Complete attached Transportation Permit Application. Please refer to the included "Truck Route Map" for streets with time restrictions.
- 2. E-mail completed Application, along with a copy of a check in the amount of \$16.00 to the following **two** e-mail addresses:
  - a. mfulson@indianwells.com
  - b. <a href="mailto:dpurvis@indianwells.com">dpurvis@indianwells.com</a>
- 3. If you do not have access to e-mail, you may fax your Application and copy of your check to (760) 346-0407. Please insure your fax is addressed to our Public Works Department.
- 4. Mail or deliver your check in the amount of \$16.00 to: